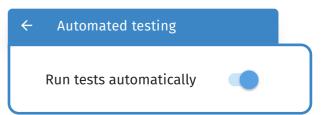

#### **Install OONI Probe**

OONI Probe is a free software app that **measures Internet censorship**, such as the blocking of websites and instant messaging apps (e.g., WhatsApp).

Enable **Automated testing** and contribute measurements every day!