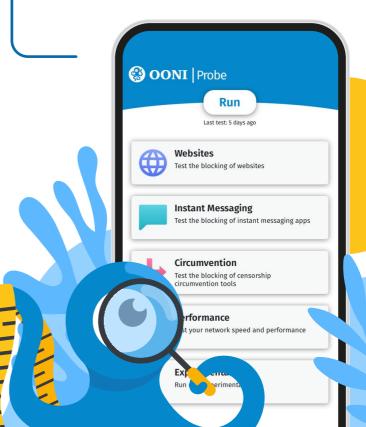

#### **Install OONI Probe**

OONI Probe is a free software app that **measures Internet censorship**, such as the blocking of websites and instant messaging apps (e.g., WhatsApp).

Enable **Automated testing** and contribute measurements every day!